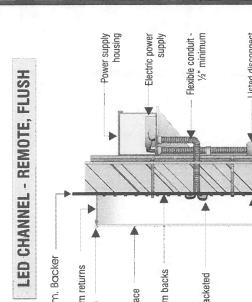

## **LED CHANNEL - REMOTE, FLUSH**

Great Clips

TO GROUP

SIGN TO BE U.L. LISTED AND SHALL MEET N.E.C. STANDARDS U Underwriters
Laboratories inc.
ELECTRIC SIGN

GREAT CLIPS CLIENT

485 MARKET PLACE BLVD FORNEY, TX, TX