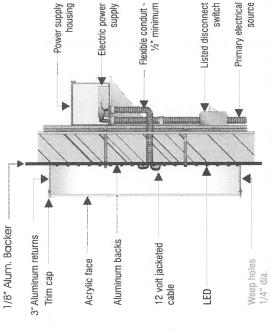

FACE: 3/16" 7328 WHITE ACRYLIC LIGHTING; PRINCIPLE WHITE LEDS RETURN: .040 BLACK ALUMINUM "GREAT CLIPS": 22"LETTERS

POWER SUPPLY: 120/60 POWER SUPPLY INPUT: 120 VAC/1.2 AMPS

## SACKS: .063 WHITE OUTPUT: 12V/60W AMPS: 1.2A

**DEMISING WALLS** 

15'6"

SHEET 1/1

DETAIL DESCRIPTION:

TOTAL SQUARE FOOTAGE: 36.33 SQ. FT TOTAL LENGTH OF SIGNS: 13'5" TOTAL HEIGHT OF SIGNS; 32.5"

FACE: 3/16" 7328 WHITE ACRYLIC LIGHTING: PRINCIPLE WHITE LEDS RETURN: .040 BLACK ALUMINUM "GREAT CLIPS": 22"LETTERS

POWER SUPPLY: 120/60 POWER SUPPLY INPUT: 120 VAC/1.2 AMPS OUTPUT: 12V/60W

BACKS: .063 WHITE AMPS: 1.2A

**DEMISING WALLS** 

15,6"

TO GROUN 24'

SALES REP

DESIGNER

SS