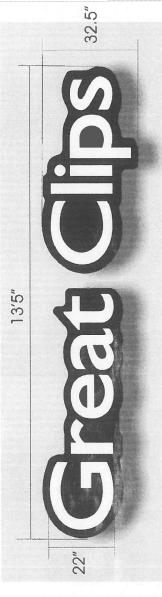

There for I request a review of the plan an allow me to place my sign in the center or the sing band

Thank You

Llaquat Jadun Franchisee, Great Clips. Phone #0172-839 1623 rell.

TOTAL SQUARE FOOTAGE: 36,33 SQ. FT TOTAL LENGTH OF SIGNS: 13'5" TOTAL HEIGHT OF SIGNS; 32.5"

FACE: 3/16" 7328 WHITE ACRYLIC LIGHTING; PRINCIPLE WHITE LEDS RETURN: .040 BLACK ALUMINUM "GREAT CLIPS": 22"LETTERS

POWER SUPPLY: 120/60 POWER SUPPLY INPUT: 120 VAC/1.2 AMPS

SHEET 1/1

DETAIL DESCRIPTION:

TOTAL SQUARE FOOTAGE: 36.33 SQ. FT TOTAL LENGTH OF SIGNS: 13'5" TOTAL HEIGHT OF SIGNS; 32.5"

FACE: 3/16" 7328 WHITE ACRYLIC LIGHTING: PRINCIPLE WHITE LEDS RETURN: .040 BLACK ALUMINUM "GREAT CLIPS": 22"LETTERS