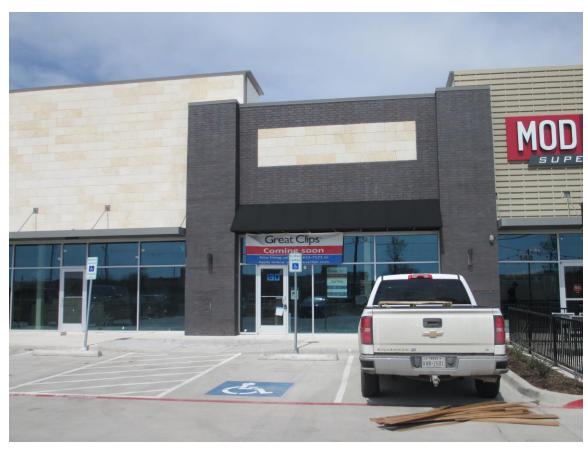

Hello Sir,

The facade of the building has a design that is such that they have asing band (16x4) made of crême color stone in the center of the Front Section with the Column on one side and does not sit in the center of the section IF I Inistall the sign as per the current Oity Sign creteria it will be completly on one side of the section and will make The building look completely out or proportion and ugly.

The Landlord and the tenant next door MOD Przza Ove both in agreement That I Should install the sign in the center of the sign bund so that the front of the building does not look add and out of proportion.

There for I request a review of the plan an allow me to place my sign in the center or the sing band

Thank You

Llaquat Jadun Franchisee, Great Clips. Phone #0172-839 1623 rell.

TOTAL SQUARE FOOTAGE: 36,33 SQ. FT TOTAL LENGTH OF SIGNS: 13'5" TOTAL HEIGHT OF SIGNS; 32.5"