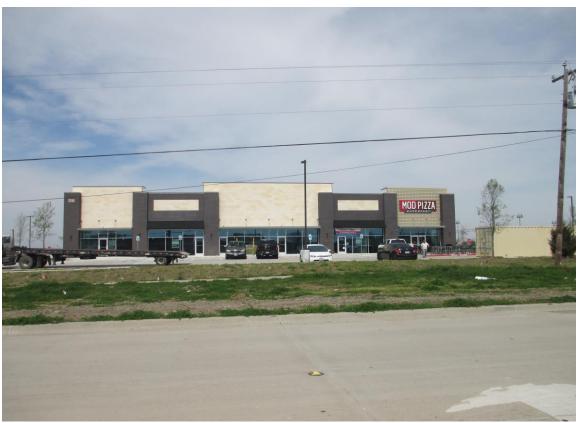

Hello Sir,

The facade of the building has a design that is such that they have asing band (16x4) made of crême color stone in the center of the Front Section with the Column on one side and does not sit in the center of the section IF I Inistall the sign as per the current Oity Sign creteria it will be completly on one side of the section and will make The building look completely out or proportion and ugly.

The Landlord and the tenant next door MOD Przza Ove both in agreement That I Should install the sign in the center of the sign bund so that the front of the building does not look add and out of proportion.

There for I request a review of the plan an allow me to place my sign in the center or the sing band

Thank You

Llaquat Jadun Franchisee, Great Clips. Phone #0172-839 1623 rell.

TOTAL SQUARE FOOTAGE: 36,33 SQ. FT TOTAL LENGTH OF SIGNS: 13'5" TOTAL HEIGHT OF SIGNS; 32.5"