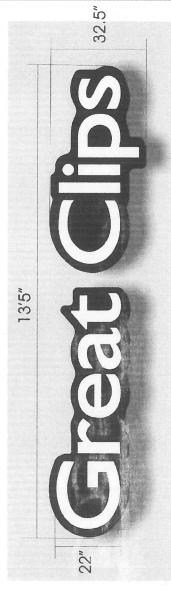

There for I request a review of the plan an allow me to place my sign in the center or the sing band

Thank You

Llaquat Jadun Franchisee, Great Clips. Phone #0172-839 1623 rell.

TOTAL SQUARE FOOTAGE: 36,33 SQ. FT TOTAL LENGTH OF SIGNS: 13'5" TOTAL HEIGHT OF SIGNS; 32.5"

FACE: 3/16" 7328 WHITE ACRYLIC LIGHTING; PRINCIPLE WHITE LEDS RETURN: .040 BLACK ALUMINUM "GREAT CLIPS": 22"LETTERS

POWER SUPPLY: 120/60 POWER SUPPLY INPUT: 120 VAC/1.2 AMPS

SHEET 1/1

DETAIL DESCRIPTION:

TOTAL SQUARE FOOTAGE: 36.33 SQ. FT TOTAL LENGTH OF SIGNS: 13'5" TOTAL HEIGHT OF SIGNS; 32.5"

FACE: 3/16" 7328 WHITE ACRYLIC LIGHTING: PRINCIPLE WHITE LEDS RETURN: .040 BLACK ALUMINUM "GREAT CLIPS": 22"LETTERS