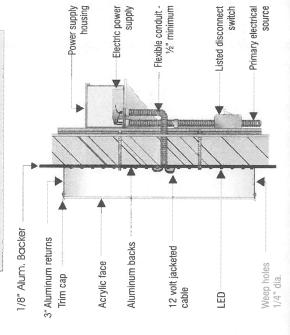

FACE: 3/16" 7328 WHITE ACRYLIC LIGHTING; PRINCIPLE WHITE LEDS RETURN: .040 BLACK ALUMINUM "GREAT CLIPS": 22"LETTERS

POWER SUPPLY: 120/60 POWER SUPPLY INPUT: 120 VAC/1.2 AMPS

## SACKS: .063 WHITE OUTPUT: 12V/60W AMPS: 1.2A

**DEMISING WALLS** 

15'6"

SHEET 1/1

DETAIL DESCRIPTION:

TOTAL SQUARE FOOTAGE: 36.33 SQ. FT TOTAL LENGTH OF SIGNS: 13'5" TOTAL HEIGHT OF SIGNS; 32.5"

FACE: 3/16" 7328 WHITE ACRYLIC LIGHTING: PRINCIPLE WHITE LEDS RETURN: .040 BLACK ALUMINUM "GREAT CLIPS": 22"LETTERS

POWER SUPPLY: 120/60 POWER SUPPLY INPUT: 120 VAC/1.2 AMPS OUTPUT: 12V/60W

BACKS: .063 WHITE AMPS: 1.2A

**DEMISING WALLS** 

15,6"

TO GROUN 24'

SALES REP

DESIGNER

SS